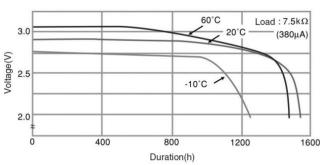

|                | -30°C to +85°C |
| Mar and a second s |                |                |

\*1 Without tabs.

<sup>\*2</sup> Please consult Panasonic when anticipating usage in operating temperatures of 70°C or above.

#### **Discharge temperature characteristics**





3

Load: (k Ω)

(mA)

4

0.5

#### **Operating voltage vs. load resistance** (voltage at 50% discharge depth)



# **Applications**

Remote keyless entry, Card remote controls, memory backup, security price tags, smart transmitter tags and others.

This data in this document is for descriptive purposes only and is not intended to make or imply any guarantee or warranty. As of March, 2021. The contents of this product information are subject to change without notice.

### Please visit our website at: **Panasonic Corporation** https://industrial.panasonic.com/ww/products/batteries/primary-batteries/lithium-batteries

20

0.2

10

0.3

30 40

0.1

60 100

0.05 0.03



# Dimensions



\* Panasonic offers batteries with

tabs or lead wires.