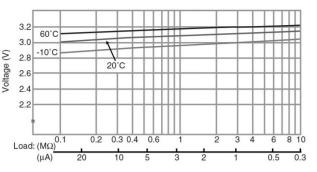

|                | -30°C to +85°C |
| Mar and a second s |                |                |

\*1 Without tabs.

<sup>\*2</sup> Please consult Panasonic when anticipating usage in operating temperatures of 70°C or above.

#### **Discharge temperature characteristics**





3

Load: (k Ω)

(mA)

4

0.5

#### **Operating voltage vs. load resistance** (voltage at 50% discharge depth)



# **Applications**

Remote keyless entry, Card remote controls, memory backup, security price tags, smart transmitter tags and others.

This data in this document is for descriptive purposes only and is not intended to make or imply any guarantee or warranty. As of March, 2021. The contents of this product information are subject to change without notice.

### Please visit our website at: **Panasonic Corporation** https://industrial.panasonic.com/ww/products/batteries/primary-batteries/lithium-batteries

20

0.2

10

0.3

30 40

0.1

60 100

0.05 0.03



# Dimensions



\* Panasonic offers batteries with

tabs or lead wires.