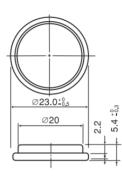

### **Specifications**

| Part number                                                                                                                                                                                                                                                                                                                                                                                                                                                                                                                                                                                                                                                                                          |                | CR2354         |
|------------------------------------------------------------------------------------------------------------------------------------------------------------------------------------------------------------------------------------------------------------------------------------------------------------------------------------------------------------------------------------------------------------------------------------------------------------------------------------------------------------------------------------------------------------------------------------------------------------------------------------------------------------------------------------------------------|----------------|----------------|
| Nominal voltage                                                                                                                                                                                                                                                                                                                                                                                                                                                                                                                                                                                                                                                                                      |                | 3V             |
| Nominal capacity                                                                                                                                                                                                                                                                                                                                                                                                                                                                                                                                                                                                                                                                                     |                | 560mAh         |
| Continuous drain                                                                                                                                                                                                                                                                                                                                                                                                                                                                                                                                                                                                                                                                                     |                | 0.2mA          |
| Dimensions <sup>*1</sup>                                                                                                                                                                                                                                                                                                                                                                                                                                                                                                                                                                                                                                                                             | Diameter(Max.) | 23.0mm         |
|                                                                                                                                                                                                                                                                                                                                                                                                                                                                                                                                                                                                                                                                                                      | Height(Max.)   | 5.4mm          |
| Weight <sup>*1</sup>                                                                                                                                                                                                                                                                                                                                                                                                                                                                                                                                                                                                                                                                                 |                | Approx. 5.7g   |
| Operating temperature <sup>*2</sup>                                                                                                                                                                                                                                                                                                                                                                                                                                                                                                                                                                                                                                                                  |                | -30°C to +85°C |
| Mar and a second s |                |                |

# Dimensions

\* Panasonic offers batteries with

tabs or lead wires.