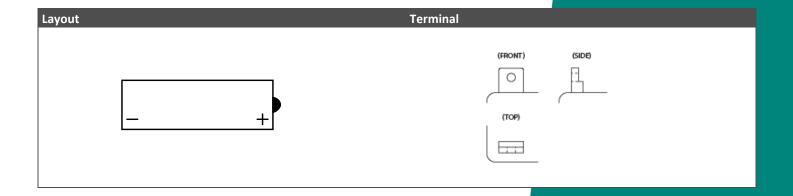

| Performance      |            |  |
|------------------|------------|--|
| Rated Voltage    | 12         |  |
| Nominal Capacity | 5Ah (10hr) |  |
| CCA EN           | 60         |  |

| Dimensions / Weight |                         |
|---------------------|-------------------------|
|                     | Length 120 mm           |
| Dimensions          | Width 60 mm             |
| Difficusions        | Container Height 130 mm |
|                     | Total Height 130 mm     |
| Net. Weight         | 1.74 Kg                 |
| Weight acid         | 0.49 Kg                 |
| Terminal            | В                       |
| Layout              | 15                      |