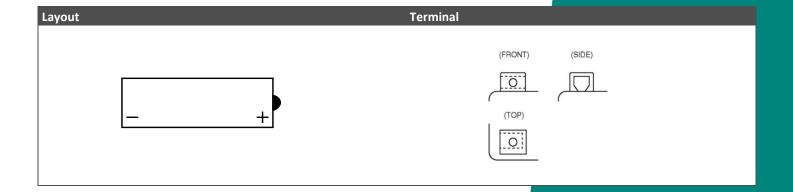

## LP MOTORCYCLE • DRY BATTERY

## YB4L-B (12V 4Ah)

DIN: 50412

## Description

The motorcycle battery YB4L-B, 12 volt, 4 Ah, is a conventional starter battery which delivers reliable starting power for an excellent price. The YB4L-B starter battery is dry pre-charged and comes with or without a separate acid pack and can only be installed in an upright position. This lead-acid YB4L-B battery is suitable for almost any vehicle with basic power needs.

| Performance      |            |
|------------------|------------|
| Rated Voltage    | 12         |
| Nominal Capacity | 4Ah (10hr) |
| CCA EN           | 50         |





## **Features**

- Conventional battery
- Robust technology
- Reliable starting power



(Note) All above information shall be changed without prior notice, Landport Batteries reserves the right to explain and update the latest information.