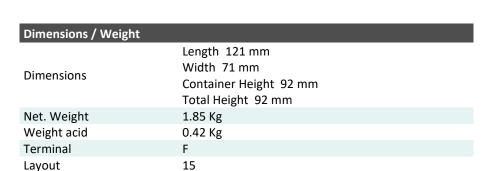

| Performance      |            |
|------------------|------------|
| Rated Voltage    | 12         |
| Nominal Capacity | 4Ah (10hr) |
| CCA EN           | 50         |