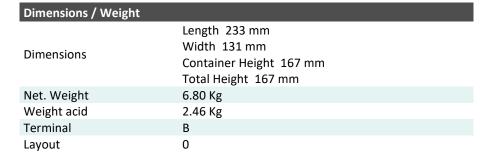

## Y60-N35L-A (12V 30Ah)

DIN: 53211

| Performance      |             |  |
|------------------|-------------|--|
| Rated Voltage    | 12          |  |
| Nominal Capacity | 30Ah (10hr) |  |
| CCA EN           | 300         |  |