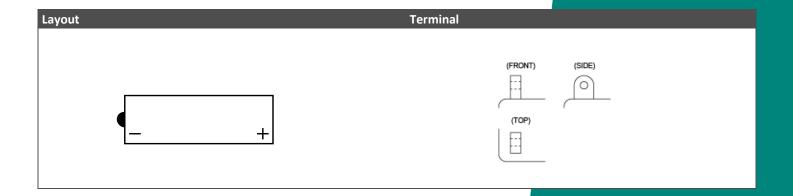

| Performance      |             |
|------------------|-------------|
| Rated Voltage    | 12          |
| Nominal Capacity | 24Ah (10hr) |
| CCA EN           | 260         |

| Dimensions / Weight |                         |
|---------------------|-------------------------|
| Dimensions          | Length 187 mm           |
|                     | Width 128 mm            |
|                     | Container Height 167 mm |
|                     | Total Height 167 mm     |
| Net. Weight         | 8.23 Kg                 |
| Weight acid         | 2.23 Kg                 |
| Terminal            | D                       |
| Layout              | 18                      |